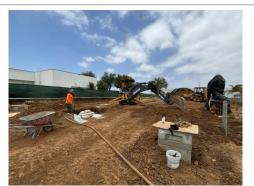

# Is fall protection in place where required? Satisfactory Comment Yes

| s trenching & excavation work being done safely? | Satisfactor |
|--------------------------------------------------|-------------|
| Comment                                          |             |
| Yes                                              |             |

| Are confined space safety procedures being followed?       | N/A          |
|------------------------------------------------------------|--------------|
| Are scissor lifts / elevated platforms being used safely?  | N/A          |
| Are boom lifts and other aerial devices being used safely? | N/A          |
| Is heavy equipment being used safely?                      | Satisfactory |