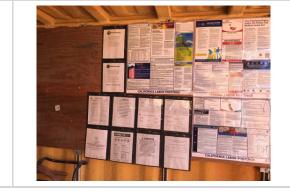

#### Are emergency and labor law postings in place?

### Comment

Yes , all labor laws posting and permits are up and up to date

Is Personal Protective Equipment being worn as required?

Comment