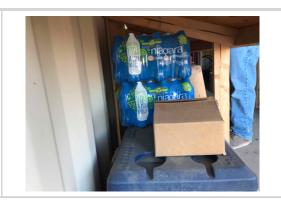

### Is drinking water and shade set up sufficient for the amount of workers?

Satisfactory

#### Comment

Yes adequate amount of water onsite