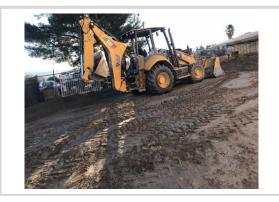

N/A

Are boom lifts and other aerial devices being used safely?

N/A

Is heavy equipment being used safely?

Satisfactory

Comment

Yes heavy equipment is being used safely

Are electrical items being used safely?

Satisfactory

Are roofing operations being performed safely?

N/A

Is demolition work being done safely?

N/A

Are all other tasks being performed safely?

Satisfactory

Any other items?