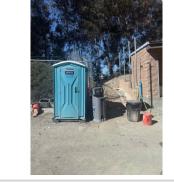

First Aid / CPR Certification

Emergency Items

Access / Egress

| Elevator for Hoisting Workers (if needed) | N/A |
|-------------------------------------------|-----|

| Fire Extinguisher(s)                      | Satisfactory |
|-------------------------------------------|--------------|
| First Aid Kit(s)                          | Satisfactory |
| Eye Wash Station                          | N/A          |
| Other Fire Fighting Equipment (If needed) | N/A          |
| General Items                             |              |
| Restrooms                                 | Satisfactory |
| Comment                                   |              |

A restroom, wash station and trash bin are on site.

| Hand Washing Stations         | Satisfactory |
|-------------------------------|--------------|
| Comment                       |              |
| Wash station is well stocked. | -            |
| Waste Containers              | Satisfactory |

| Waste Oontainers                                       | Catistactory |
|--------------------------------------------------------|--------------|
| Comment                                                |              |
| Waste container is near the restroom and wash station. | -            |
|                                                        |              |