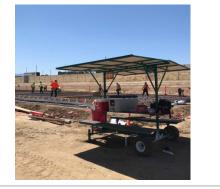

The picnic table, shaded area is right next to work area. It has lots of chilled water and ice available. The crews are encouraged to break for water anytime needed.

The materials are staged close to pad. Housekeeping is good.

# Potable Water Comment Both ice chests are full with water and ice.

# Shade Comment Shade available on site.

| Power Tools | N/A          |
|-------------|--------------|
| Hand Tools  | Satisfactory |
| Comment     |              |

Ladders

N/A

Type your custom comment... The crew is debar and tying in. **Powder Actuated Tools** N/A **Pneumatic Nailers** N/A **Mobile Elevated Work Plarforms (MEWP's)** N/A **Powered Industrial Trucks** Satisfactory Comment Reachlifts on site but not in use at time of inspection. **Heavy Mobile Equipment (Excavators, Loaders, etc)** N/A **Cranes** N/A Comment Crane on site but not asssociated with Sea Side work area. N/A **Cylinder Storage** 