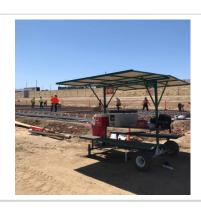

The picnic table, shaded area is right next to work area. It has lots of chilled water and ice available. The crews are encouraged to break for water anytime needed.

The materials are staged close to pad. Housekeeping is good.

# Potable Water Comment Both ice chests are full with water and ice.

# Shade Comment Shade available on site.

| Power Tools | N/A          |
|-------------|--------------|
| Hand Tools  | Satisfactory |
| Comment     |              |

Ladders

N/A

Type your custom comment... The crew is debar and tying in. **Powder Actuated Tools** N/A **Pneumatic Nailers** N/A **Mobile Elevated Work Plarforms (MEWP's)** N/A **Powered Industrial Trucks** Satisfactory Comment Reachlifts on site but not in use at time of inspection. **Heavy Mobile Equipment (Excavators, Loaders, etc)** N/A **Cranes** N/A Comment Crane on site but not asssociated with Sea Side work area. N/A **Cylinder Storage** 