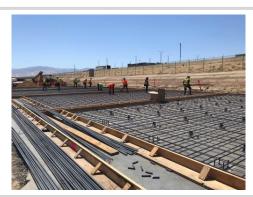

The picnic table, shaded area is right next to work area. It has lots of chilled water and ice available. The crews are encouraged to break for water anytime needed.

The materials are staged close to pad. Housekeeping is good.

#### Comment

Housekeeping is good. Materials staged well. No extra materials.

I asked crew about this container and nobody knew what it was, doesn't belong to Sea Side. Looks maybe it was under a piece of heavy equipment at one time.