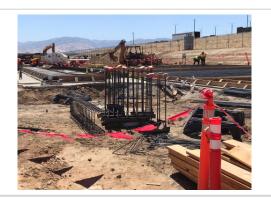

Rebar is all capped. Well done on the staged rebar cage, that is capped as well.

Traffic Control N/A