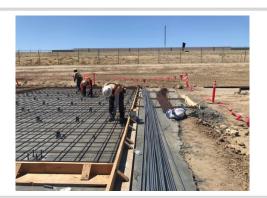

I met Jacob and walked jobsite with him.

The Rebar crew consolidated working on one pad and was setting rebar. The crew is wearing all PPE required. In watching work, there is good communication on lifting rebar simultaneously.

#### Comment

Crew working in unison to lift rebar.