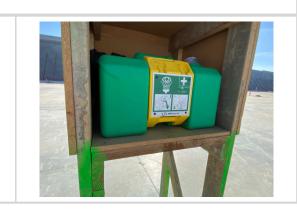

First Aid / CPR Certification

Available on site.

| Emergency Items                           |              |
|-------------------------------------------|--------------|
| Access / Egress                           | Satisfactory |
| Comment                                   |              |
| No concerns observed.                     | -            |
| Elevator for Hoisting Workers (if needed) | N/A          |

| Fire Extinguisher(s)           | Satisfactory |
|--------------------------------|--------------|
| Comment                        |              |
| Available throughout the site. | -            |

| First Aid Kit(s)               | Satisfactory |
|--------------------------------|--------------|
| Comment                        |              |
| Available in the work trailer. | -            |
| Eye Wash Station               | Satisfactory |
| Comment                        |              |