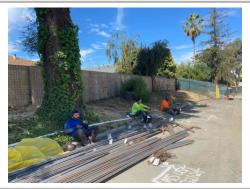

Note the following violations that need to be addressed:

- Trench greater than 5 feet in depth with improper benching.

Note: As a reminder, trenches over 5 feet require proper permitting. Trenches should be sloped, benched or supported before entry. Proper access/egress should be in place by means of ladders. Additionally, a competent person should evaluate trenches daily before entry. Finally, spoil piles should be kept 2 feet or more away from the edges of trenches.

#### Comment

Please note reminders were shared regarding trench safety. Some trenches on site where rebar is being installed are not benched or sloped correctly reminders were shared regarding benching, sloping, and supporting trenches when workers enter. Additionally ladders are needed when a trench is 4 feet or greater. A designated competent person should evaluate trenches before workers enter them. The trench shown in the picture is between five and 6 feet deep.

Spoil piles should be 2 feet or more away from trenches.

| Fall Protection       | Satisfactory |
|-----------------------|--------------|
| Comment               |              |
| No concerns observed. | -            |