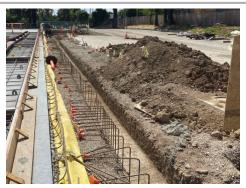

Note the following violations that need to be addressed:

- Trench greater than 5 feet in depth with improper benching.

Note: As a reminder, trenches over 5 feet require proper permitting. Trenches should be sloped, benched or supported before entry. Proper access/egress should be in place by means of ladders. Additionally, a competent person should evaluate trenches daily before entry. Finally, spoil piles should be kept 2 feet or more away from the edges of trenches.

#### Comment

Please note reminders were shared regarding trench safety. Some trenches on site where rebar is being installed are not benched or sloped correctly reminders were shared regarding benching, sloping, and supporting trenches when workers enter. Additionally ladders are needed when a trench is 4 feet or greater. A designated competent person should evaluate trenches before workers enter them. The trench shown in the picture is between five and 6 feet deep.

Spoil piles should be 2 feet or more away from trenches.

| Fall Protection       | Satisfactory |
|-----------------------|--------------|
| Comment               |              |
| No concerns observed. | -            |