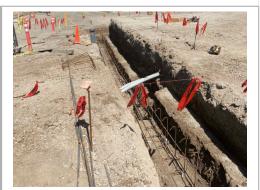

Note the following violations that need to be addressed:

- Trench greater than 5 feet in depth with improper benching.

Note: As a reminder, trenches over 5 feet require proper permitting. Trenches should be sloped, benched or supported before entry. Proper access/egress should be in place by means of ladders. Additionally, a competent person should evaluate trenches daily before entry. Finally, spoil piles should be kept 2 feet or more away from the edges of trenches.

#### Comment

Please note reminders were shared regarding trench safety. Some trenches on site where rebar is being installed are not benched or sloped correctly reminders were shared regarding benching, sloping, and supporting trenches when workers enter. Additionally ladders are needed when a trench is 4 feet or greater. A designated competent person should evaluate trenches before workers enter them. The trench shown in the picture is between five and 6 feet deep.

Spoil piles should be 2 feet or more away from trenches.

| Fall Protection       | Satisfactory |
|-----------------------|--------------|
| Comment               |              |
| No concerns observed. | -            |