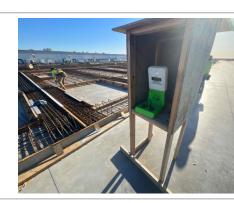

#### Comment

Eye wash bottles are located inside of foreman's truck. Also, stations are set up throughout the active work area from the GC.