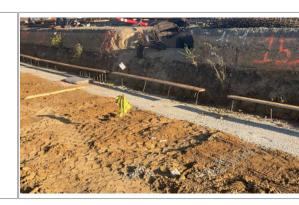

- + Daily site inspections (digital)
- + Weekly tailgate meetings
- + Equipment inspections.

Documentation

At the time of the inspection the crew was working on the rebar for panels on the south side of the building

#### Comment

Temporary ramps with guard rails have been set up for access to the active work area.

# **Personal Protective Equipment Satisfactory** Comment All workers were observed, wearing proper PPE for the task hand. This includes gloves and eye protection. N/A **Trenching & Excavation** Comment No trenching or excavating was being performed near active work area. **Fall Protection** N/A **Guardrails** Satisfactory Comment Temporary guard rails were in place on ramp providing access to active work area. N/A Floor / Wall Openings Comment No wall or floor openings were observed at the time of inspection. N/A Supported Scaffolding **Mobile Scaffolding** N/A **Suspended Scaffolding** N/A