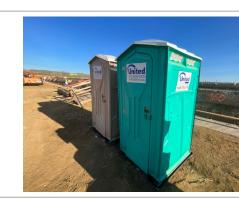

#### Restrooms Satisfactory

#### Comment

Restrooms were found in satisfactory condition near active work area.