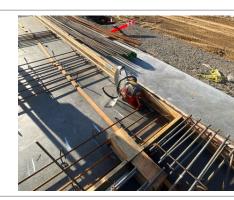

## Tools & Equipment

Power Tools Satisfactory

#### Comment

Power saw used for cutting rebar was found in satisfactory condition.

• Face shield was provided to guard against injuries.

• fire extinguisher was located nearby in the event of fire.

| Hand Tools                                                                                                               | Satisfactory |
|--------------------------------------------------------------------------------------------------------------------------|--------------|
| Comment                                                                                                                  |              |
| All observed hand tools were in satisfactory condition. All hand tools were being used safely at the time of inspection. | -            |
| Powder Actuated Tools                                                                                                    | N/A          |
| Pneumatic Nailers                                                                                                        | N/A          |
| Mobile Elevated Work Plarforms (MEWP's)                                                                                  | N/A          |
| Powered Industrial Trucks                                                                                                | Satisfactory |
| Comment                                                                                                                  |              |
| Reach lift was not being operated at the time of inspection. Equipment inspections have been completed.                  | -            |
| Heavy Mobile Equipment (Excavators, Loaders, etc)                                                                        | N/A          |
| Cranes                                                                                                                   | N/A          |
| Cylinder Storage                                                                                                         | N/A          |
| Ladders                                                                                                                  | N/A          |
| Comment                                                                                                                  |              |
| No ladders were observed on site at the time of inspection.                                                              | -            |