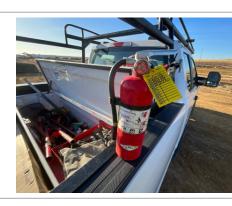

#### Comment

Fire extinguishers were found in satisfactory condition. Monthly inspections and documentation are being done.