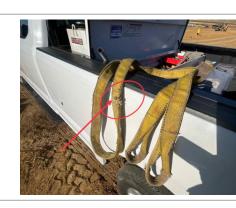

## Comment

**Rigging Operations** 

Reach lift rigging strap was found torn and compromised on the reach lift. This strap is apparently not SSI's. However SSI will remove it from service. (Strap was located behind seat of reach lift. Strap was displayed on side of truck for picture.)