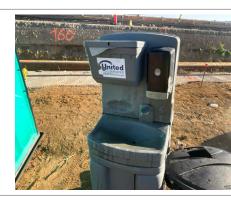

#### **Hand Washing Stations**

#### Satisfactory

#### Comment

Wash station was found in satisfactory condition.

- Soap was available
- Paper towels are stocked.
- non-drinkable water sign was clearly visible