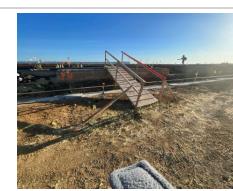

#### Comment

Temporary ramps with guard rails have been set up for access to the active work area.

# **Personal Protective Equipment Satisfactory** Comment All workers were observed, wearing proper PPE for the task hand. This includes gloves and eye protection. N/A **Trenching & Excavation** Comment No trenching or excavating was being performed near active work area. **Fall Protection** N/A **Guardrails** Satisfactory Comment Temporary guard rails were in place on ramp providing access to active work area. N/A Floor / Wall Openings Comment No wall or floor openings were observed at the time of inspection. N/A Supported Scaffolding **Mobile Scaffolding** N/A **Suspended Scaffolding** N/A