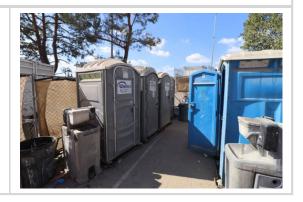

### General Items

Restrooms Satisfactory

### Comment

Restrooms are maintained and hand wash stations and tissue paper were available.