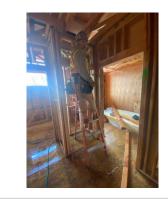

Ernesto had a small work force. Most work was being performed on the third floor. In the trailer are the 2025 labor law posters and emergency info. Daily inspection and tailgate meeting are up to date.

PPE was being utilized

| Trenching & Excavation | N/A          |
|------------------------|--------------|
| Fall Protection        | N/A          |
| Guardrails             | Satisfactory |
| Floor / Wall Openings  | Satisfactory |
| Supported Scaffolding  | N/A          |
| Mobile Scaffolding     | N/A          |
| Suspended Scaffolding  | N/A          |
| Confined Spaces        | N/A          |
| Impalement Hazards     | N/A          |
| Traffic Control        | N/A          |
| Roofing Operations     | N/A          |
| Housekeeping           | Satisfactory |
| Demolition             | N/A          |
| Silica Control         | N/A          |