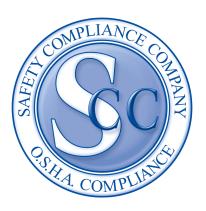

Comment

Drinking water located up on the roof. Additional water is available in Abram truck

Shade Satisfactory