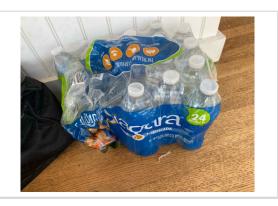

# Tools & Equipment

Power Tools Satisfactory

### Comment

Power tools were in good condition. Guards were in place

Hand Tools Satisfactory