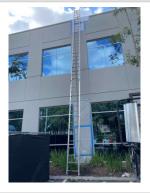

Ladders Satisfactory

Comment

Ladders were found to be in good condition and are being inspected daily

| Operations                    |   |              |
|-------------------------------|---|--------------|
| Personal Protective Equipment |   | Satisfactory |
| Comment                       | - |              |
| All PPE being worn            | - |              |

Trenching & Excavation N/A

Fall Protection Satisfactory

Comment Tecta

Fall protection harnesses are being used by workers when they are within 5 feet from the edge with a parapet over 24 inches.

| Guardrails                  | N/A          |
|-----------------------------|--------------|
| Floor / Wall Openings       | N/A          |
| Supported Scaffolding       | N/A          |
| Mobile Scaffolding          | N/A          |
| Suspended Scaffolding       | N/A          |
| Confined Spaces             | N/A          |
| Impalement Hazards          | N/A          |
| Traffic Control             | N/A          |
| Roofing Operations          | Satisfactory |
| Housekeeping                | Satisfactory |
| Comment                     | -            |
| Housekeeping in good shape. | -            |
| Demolition                  | N/A          |
| Silica Control              | N/A          |