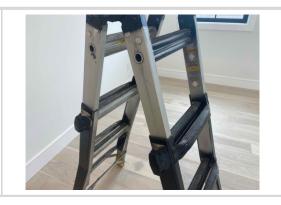

# Ladders Satisfactory

#### Comment

Ladders were found to be in good condition and are being inspected daily

| Description of the Company                                                                                             | 0-41-54      |
|------------------------------------------------------------------------------------------------------------------------|--------------|
| Personal Protective Equipment                                                                                          | Satisfactory |
| Comment                                                                                                                |              |
| All PPE being worn                                                                                                     | -            |
| Trenching & Excavation                                                                                                 | N/A          |
| Fall Protection                                                                                                        | Satisfactory |
| Comment                                                                                                                |              |
| Fall protection as to trade in place                                                                                   | -            |
| Guardrails                                                                                                             | Satisfactory |
| Floor / Wall Openings                                                                                                  | Satisfactory |
| Comment                                                                                                                |              |
| No concerns observed.                                                                                                  | -            |
| Supported Scaffolding                                                                                                  | N/A          |
| Mobile Scaffolding                                                                                                     | N/A          |
| Suspended Scaffolding                                                                                                  | N/A          |
| Confined Spaces                                                                                                        | N/A          |
| Impalement Hazards                                                                                                     | Satisfactory |
| Comment                                                                                                                |              |
| Protective covers designed to cover exposed reinforced steel and other similar projections so as to prevent impalement | -            |
| Traffic Control                                                                                                        | Satisfactory |
|                                                                                                                        | •            |