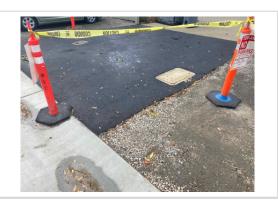

#### Comment

Ladders were found to be in good condition and are being inspected daily

| Description of the Company                                                                                             | 0-41-54      |
|------------------------------------------------------------------------------------------------------------------------|--------------|
| Personal Protective Equipment                                                                                          | Satisfactory |
| Comment                                                                                                                |              |
| All PPE being worn                                                                                                     | -            |
| Trenching & Excavation                                                                                                 | N/A          |
| Fall Protection                                                                                                        | Satisfactory |
| Comment                                                                                                                |              |
| Fall protection as to trade in place                                                                                   | -            |
| Guardrails                                                                                                             | Satisfactory |
| Floor / Wall Openings                                                                                                  | Satisfactory |
| Comment                                                                                                                |              |
| No concerns observed.                                                                                                  | -            |
| Supported Scaffolding                                                                                                  | N/A          |
| Mobile Scaffolding                                                                                                     | N/A          |
| Suspended Scaffolding                                                                                                  | N/A          |
| Confined Spaces                                                                                                        | N/A          |
| Impalement Hazards                                                                                                     | Satisfactory |
| Comment                                                                                                                |              |
| Protective covers designed to cover exposed reinforced steel and other similar projections so as to prevent impalement | -            |
| Traffic Control                                                                                                        | Satisfactory |
|                                                                                                                        | •            |

No concerns observed.