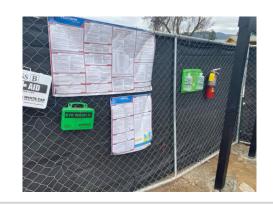

A site inspection was carried out on-site today and I was able to walk the site and look for any safety concerns. The site is getting going.

Note the following good items that were observed:

- + Temp electrical panel and receptacles have covers in place.
- + Hand washing stations are in place.
- + First aid kit is on the fence.
- + Fire extinguisher is available.
- + Security fence is in place.
- + Safe access/egress in place.
- + Restrooms in place.

#### First Aid / CPR Certification

**Satisfactory** 

| Emergency Items       |              |
|-----------------------|--------------|
| Access / Egress       | Satisfactory |
| Comment               | -            |
| No concerns observed. | -            |

#### Fire Extinguisher(s)

Satisfactory

#### First Aid Kit(s)

Satisfactory