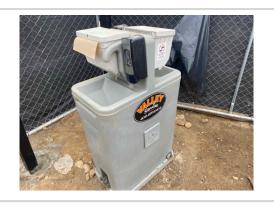

A site inspection was carried out on-site today and I was able to walk the site and look for any safety concerns. The site is getting going.

Note the following good items that were observed:

- + Temp electrical panel and receptacles have covers in place.
- + Hand washing stations are in place.
- + First aid kit is on the fence.
- + Fire extinguisher is available.
- + Security fence is in place.
- + Safe access/egress in place.
- + Restrooms in place.

## **Hand Washing Stations**

Satisfactory

#### Comment

Wash stations are clean and in sanitary condition. There is an adequate supply of soap and paper towels.

**Waste Containers** 

**Satisfactory** 

**Potable Water** 

**Satisfactory** 

Shade

Satisfactory