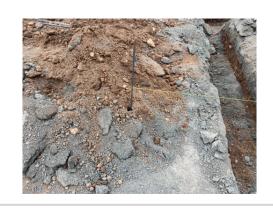

#### Trenches:

- Unmarked trench that poses a trip or fall hazard to workers. A delineation line or cover should be used to protect workers in the area from the hazard.

# Trenching & Excavation Comment Cloverleaf Delineation lines or covers needed around plumbing trenches. Ensure these are installed.

Fall Protection N/A

| Guardrails                                                              | N/A                                     |
|-------------------------------------------------------------------------|-----------------------------------------|
| Floor / Wall Openings                                                   | N/A                                     |
| Supported Scaffolding                                                   | N/A                                     |
| Mobile Scaffolding                                                      | N/A                                     |
| Suspended Scaffolding                                                   | N/A                                     |
| Confined Spaces                                                         | N/A                                     |
| Impalement Hazards                                                      | Unsatisfactory                          |
| Comment                                                                 | TJHNC                                   |
| Fence post, and grounding rods pose a hazard. Ensure this is mitigated. | CAUTION CUIDADO CAITION CUIDADO CAITION |