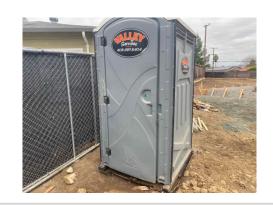

A site inspection was carried out on-site today and I was able to walk the site and look for any safety concerns. The site is getting going.

Note the following good items that were observed:

- + Temp electrical panel and receptacles have covers in place.
- + Hand washing stations are in place.
- + First aid kit is on the fence.
- + Fire extinguisher is available.
- + Security fence is in place.
- + Safe access/egress in place.
- + Restrooms in place.

## Other Fire Fighting Equipment (If needed)

N/A

| General Items |              |
|---------------|--------------|
| Restrooms     | Satisfactory |
| Comment       | -            |

Plenty of toilets are located on site and are being kept clean and in good working order.