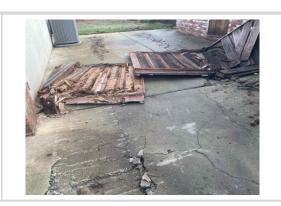

A site inspection was carried out on-site today and I was able to walk the site and look for any safety concerns. The site was scheduled for demolition on 12/11/24 but no work was being done when we visited that day. We visited this day to find that some demolition had taken place though no workers were on site. This report is being provided due to the safety concern found.

#### Comment

Some demolition has taken place on site, however more is needed for the remaining structures.

Silica Control N/A
Rigging Operations N/A

Hot Work N/A