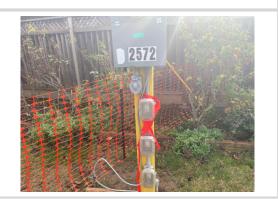

#### Impalement Hazards:

- Green fence post on site are missing protection. Mushroom caps are not approved protection. Ensure protection is put in place.

Note: Cal Osha mentions the following: "Protection from Reinforcing Steel and Other Similar Projections. (1) Employees working at grade or at the same surface as exposed protruding reinforcing steel or other similar projections, shall be protected against the hazard of impalement by guarding all exposed ends that extend up to 6 feet above grade or other work surface, with protective covers, or troughs.

| Heavy Mobile Equipment (Excavators, Loaders, etc) | N/A           |
|---------------------------------------------------|---------------|
| Cranes                                            | N/A           |
| Cylinder Storage                                  | N/A           |
| _adders                                           | N/A           |
| Operations                                        |               |
| Personal Protective Equipment                     | Satisfactory  |
| Comment                                           |               |
| No concerns observed during the visit.            | -             |
| Trenching & Excavation                            | N/A           |
| Fall Protection                                   | Satisfactory  |
| Guardrails                                        | Satisfactory  |
| Floor / Wall Openings                             | Satisfactory  |
| Supported Scaffolding                             | N/A           |
| Mobile Scaffolding                                | N/A           |
| Suspended Scaffolding                             | N/A           |
| Confined Spaces                                   | N/A           |
| mpalement Hazards                                 | Unsatisfactor |
| Comment                                           |               |

Green fence posts on site are a hazard. Ensure they are capped.

| Traffic Control       | Satisfactory |
|-----------------------|--------------|
| Comment               |              |
| No concerns observed. | -            |