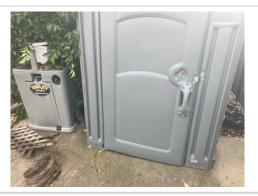

#### Impalement Hazards:

- Green fence post on site are missing protection. Mushroom caps are not approved protection. Ensure protection is put in place.

Note: Cal Osha mentions the following: "Protection from Reinforcing Steel and Other Similar Projections. (1) Employees working at grade or at the same surface as exposed protruding reinforcing steel or other similar projections, shall be protected against the hazard of impalement by guarding all exposed ends that extend up to 6 feet above grade or other work surface, with protective covers, or troughs.

Green fence posts on site are a hazard. Ensure they are capped.

| Traffic Control       | Satisfactory |
|-----------------------|--------------|
| Comment               |              |
| No concerns observed. | -            |