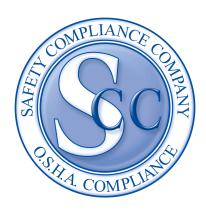

#### Fire Extinguisher(s) Satisfactory

Comment

Fire extinguishers are available throughout the site.

| First Aid Kit(s) | Satisfactory |
|------------------|--------------|
| Comment          |              |
| Available.       | -            |