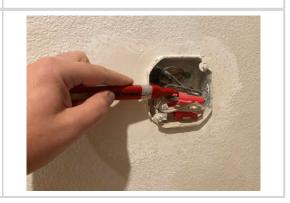

## Comment No concerns observed. Satisfactory -

Good job ensuring exposed wires do not have energy energy.

Lockout / Tagout N/A