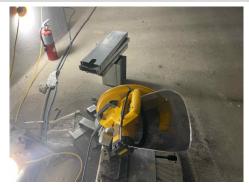

#### Comment

Most workers wearing PPE.

Good job clearly indicating required PPE for the site.

This worker was reminded to put his hardhat and safety glasses on. He complied.

Good job ensuring face protection is available for the chopsaw. Additionally, good job having a fire extinguisher nearby.