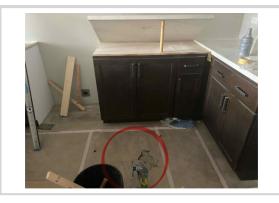

#### Comment

Most workers wearing PPE.

Good job clearly indicating required PPE for the site.

This worker was reminded to put his hardhat and safety glasses on. He complied.

Good job ensuring face protection is available for the chopsaw. Additionally, good job having a fire extinguisher nearby.