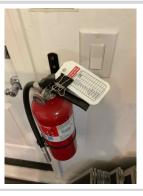

#### Fire Extinguisher(s)

Unsatisfactory

#### Comment

The fire extinguisher inside of the safety center hasn't been inspected since January.

First Aid Kit(s) Satisfactory

Eye Wash Station Satisfactory

Other Fire Fighting Equipment (If needed)

N/A