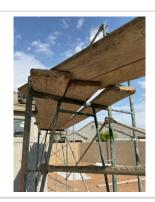

| Trenching & Excavation                                                                                           | N/A           |
|------------------------------------------------------------------------------------------------------------------|---------------|
| Fall Protection                                                                                                  | N/A           |
| Guardrails                                                                                                       | N/A           |
| Floor / Wall Openings                                                                                            | N/A           |
| Supported Scaffolding                                                                                            | N/A           |
| Mobile Scaffolding                                                                                               | N/A           |
| Suspended Scaffolding                                                                                            | Unsatisfactor |
| Comment                                                                                                          |               |
| This section of scaffolding was green tagged but was missing, guardrails and end rails and wasn't fully planked. |               |
| All sections of scaffolding need end rails and ladder access is also required.                                   |               |

We'd to make sure that bad planks are not used for the scaffold platform.

| Confined Spaces                  | N/A          |
|----------------------------------|--------------|
| Impalement Hazards               | N/A          |
| Traffic Control                  | Satisfactory |
| Roofing Operations               | N/A          |
| Housekeeping                     | Satisfactory |
| Demolition                       | N/A          |
| Silica Control                   | Satisfactory |
| Rigging Operations               | N/A          |
| Hot Work                         | N/A          |
| Electrical Safety                | Satisfactory |
| Lockout / Tagout                 | N/A          |
| Stairways, Ramps, Runways        | Satisfactory |
| Other Items (that were observed) | N/A          |