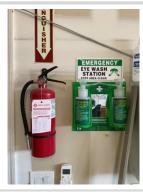

## Fire Extinguisher(s) Unsatisfactory

#### Comment

The fire extinguisher inside of the safety center hasn't been inspected since January.

First Aid Kit(s) Satisfactory

Eye Wash Station Satisfactory

Other Fire Fighting Equipment (If needed)

N/A