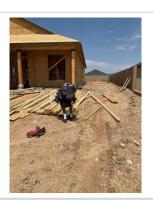

#### Floor / Wall Openings N/A

Supported Scaffolding Unsatisfactory

#### Comment

| Bad planks must not be used for the supported platform.         |              |
|-----------------------------------------------------------------|--------------|
| All sections of scaffolding must have a ladder access.          |              |
| There should be no gaps greater than an inch in between planks. |              |
| Mobile Scaffolding                                              | N/A          |
| Suspended Scaffolding                                           | N/A          |
| Confined Spaces                                                 | N/A          |
| Impalement Hazards                                              | Satisfactory |
| Traffic Control                                                 | Satisfactory |
| Roofing Operations                                              | N/A          |