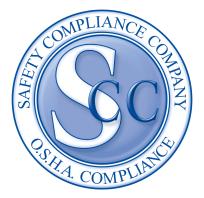

The safety checklist is posted and filled out.

The fire extinguisher inside of the safety center was fully charged and inspected.

The roofers weren't tied off.

The were also a few issues with the scaffolding on site.

### Operations

**Personal Protective Equipment** 

Comment

Roofers weren't tied off and a couple weren't wearing their hard hats.