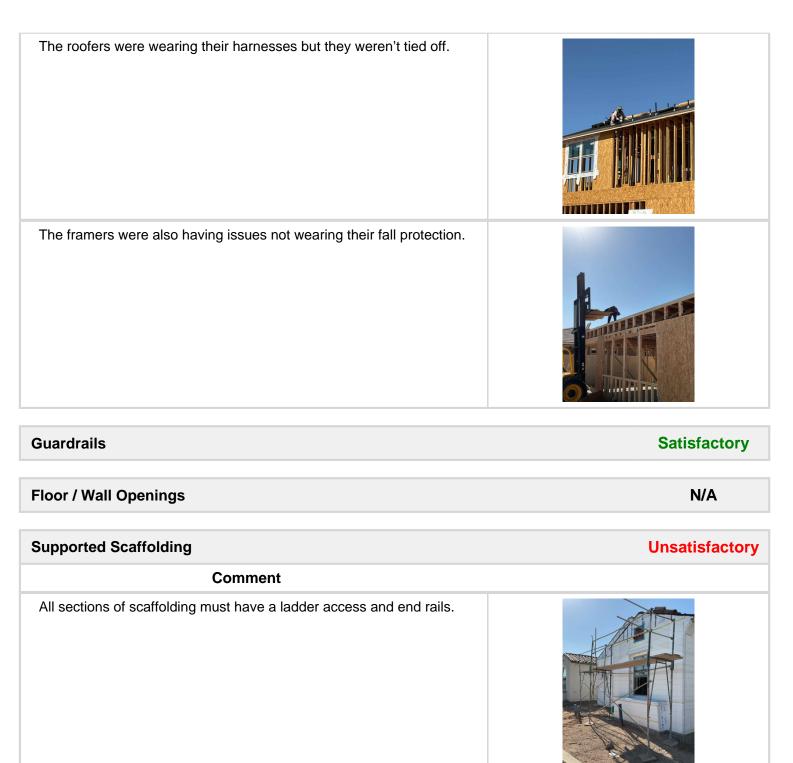

The safety checklist is posted and filled out.

The fire extinguisher inside of the safety center was fully charged and inspected.

The roofers weren't tied off.

The were also a few issues with the scaffolding on site.

Satisfactory

N/A

Satisfactory

N/A

N/A

Satisfactory

N/A

| Scaffolding must have ladder access and toe boards setup over access points. |     |
|------------------------------------------------------------------------------|-----|
| Mobile Scaffolding                                                           | N/A |
| Suspended Scaffolding                                                        | N/A |