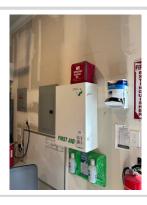

First Aid / CPR Certification Satisfactory

Comment

First aid and fire extinguisher and labor poster were verified on site

**Emergency Items** 

Access / Egress Satisfactory

Elevator for Hoisting Workers (if needed) N/A

Fire Extinguisher(s)

Satisfactory

| First Aid Kit(s)                                  | Satisfactory |
|---------------------------------------------------|--------------|
| Eye Wash Station                                  | Satisfactory |
| Other Fire Fighting Equipment (If needed)         | N/A          |
| General Items                                     |              |
| Restrooms                                         | Satisfactory |
| Hand Washing Stations                             | Satisfactory |
| Waste Containers                                  | Satisfactory |
| Potable Water                                     | Satisfactory |
| Shade                                             | Satisfactory |
| Tools & Equipment                                 |              |
| Power Tools                                       | Satisfactory |
| Hand Tools                                        | Satisfactory |
| Powder Actuated Tools                             | Satisfactory |
| Pneumatic Nailers                                 | Satisfactory |
| Mobile Elevated Work Plarforms (MEWP's)           | N/A          |
| Powered Industrial Trucks                         | N/A          |
| Heavy Mobile Equipment (Excavators, Loaders, etc) | N/A          |
| Cranes                                            | N/A          |