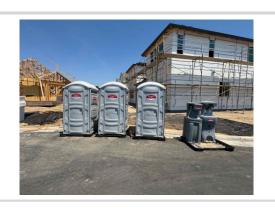

### Restrooms Satisfactory

#### Comment

Restrooms are clean and serviced frequently.

Satisfactory

#### **Hand Washing Stations**

#### Comment

Hand wash station is filled and available on site.

| Waste Containers                        | Satisfactory |
|-----------------------------------------|--------------|
| Comment                                 |              |
| Waste containers are available on site. | -            |