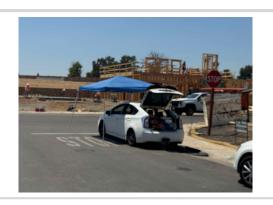

The following safety items were observed during my inspection and require attention.

- 1) Pop-up tent used for shading has a car parked under it with a worker sitting in his vehicle. Shade should be available for personnel only. Another tent is up and available for workers.
- 2) Cen-Cal has a plastic gas can on site and needs to be replaced with an OSHA Approved gas can.
- 3) Erickson has a plastic gas can on site and needs to be replaced with an OSHA Approved gas can.
- 4) Crane used to lift rafters to roof needs a static line attached, as required by Cal/OSHA.

# Shade Unsatisfactory

#### Comment

There are 2 pop-up tents for shade, but one has a car parked under it with a worker sitting in the car. Shade must be kept free for workers.

| Tools & Equipment                                                |              |
|------------------------------------------------------------------|--------------|
| Power Tools                                                      | Satisfactory |
| Comment                                                          |              |
| Power tools are in good working condition and being used safely. | -            |