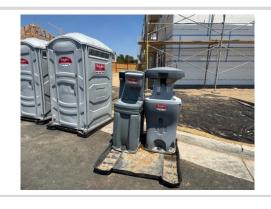

#### **Hand Washing Stations**

#### Comment

Hand wash station is filled and available on site.

| Waste Containers                        | Satisfactory |
|-----------------------------------------|--------------|
| Comment                                 |              |
| Waste containers are available on site. | -            |