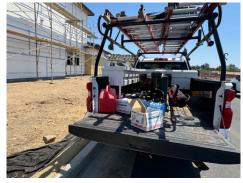

The following safety items were observed during my inspection and require attention.

- 1) Pop-up tent used for shading has a car parked under it with a worker sitting in his vehicle. Shade should be available for personnel only. Another tent is up and available for workers.
- 2) Cen-Cal has a plastic gas can on site and needs to be replaced with an OSHA Approved gas can.
- 3) Erickson has a plastic gas can on site and needs to be replaced with an OSHA Approved gas can.
- 4) Crane used to lift rafters to roof needs a static line attached, as required by Cal/OSHA.

#### Other Items (that were observed)

**Unsatisfactory** 

Safety Center and safety checklist is signed and available in the project office.

Cen-Cal has a plastic gas cans and need to be replaced with OSHA Approved gas cans.

Erickson has a plastic gas cans and need to be replaced with OSHA Approved gas cans