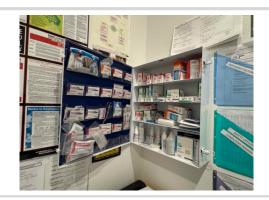

# First Aid Kit(s)

# Satisfactory

#### Comment

First aid kit is stocked and available in the project office.