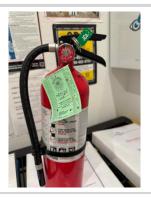

# Fire Extinguisher(s)

#### Satisfactory

#### Comment

Fire extinguisher is charged and ready for use, if needed.