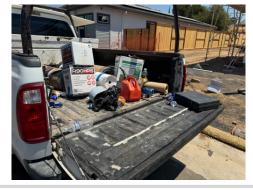

The following safety items were observed during my inspection and require attention.

- 1) Pop-up tent used for shading has a car parked under it with a worker sitting in his vehicle. Shade should be available for personnel only. Another tent is up and available for workers.
- 2) Cen-Cal has a plastic gas can on site and needs to be replaced with an OSHA Approved gas can.
- 3) Erickson has a plastic gas can on site and needs to be replaced with an OSHA Approved gas can.
- 4) Crane used to lift rafters to roof needs a static line attached, as required by Cal/OSHA.

#### Other Items (that were observed)

**Unsatisfactory** 

Safety Center and safety checklist is signed and available in the project office.

Cen-Cal has a plastic gas cans and need to be replaced with OSHA Approved gas cans.

Erickson has a plastic gas cans and need to be replaced with OSHA Approved gas cans