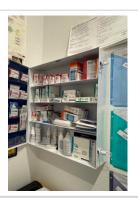

| Safety Data Sheets                                           | Satisfactory |
|--------------------------------------------------------------|--------------|
| Comment                                                      |              |
| Safety Data Sheet (SDS) are available in the project office. | -            |

# First Aid Kit(s)

#### Comment

First aid kit is stocked and available in the project office.

# **Satisfactory**

There is no eye wash station mounted on site, but the first aid kit has a small bottle of eye wash solution in it.