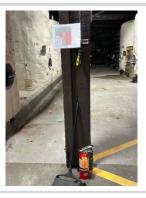

## Fire Extinguisher(s)

## Comment

Present throughout site and charged. Stands have been ordered. Evacuation maps also present

First Aid Kit(s) Satisfactory

Eye Wash Station N/A

Other Fire Fighting Equipment (If needed)

N/A

| General Items                           |                |
|-----------------------------------------|----------------|
| Restrooms                               | Satisfactory   |
| Comment                                 |                |
| In good condition                       |                |
| Hand Washing Stations                   | Satisfactory   |
| Waste Containers                        | Satisfactory   |
| Potable Water                           | Satisfactory   |
| Shade                                   | Satisfactory   |
| Comment                                 |                |
| Provided by permanent building          | -              |
| Tools & Equipment                       |                |
| Power Tools                             | Satisfactory   |
| Hand Tools                              | Satisfactory   |
| Powder Actuated Tools                   | N/A            |
| Pneumatic Nailers                       | N/A            |
| Mobile Elevated Work Plarforms (MEWP's) | Unsatisfactory |