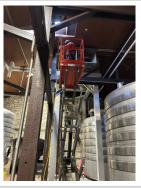

Demo work has begun taking place - good overall material storage is being maintained.

Cords and tools in good condition.

One worker observed unsafely climbing on scissor lift guardrails to access roof which is never allowed. Worker corrected on site and told by superintendent that this is never allowed.

Comment

Worker was climbing in and out of scissor lift via guardrails which is never allowed. Corrected on site by superintendent.

Worker corrected on site - feet on floor of lift. Gate was secured.