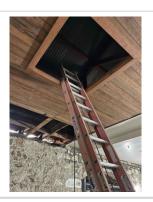

Super said workers are 100% tied off when on the roof. Access ladder to rafters area was not tied off and will be before workers are using. Ladder was correctly extended.

Delineation up around active site areas. Fire extinguishers and evacuation maps are present.

#### Comment

Ladders on site appeared to be appropriate size for the job to ensure workers are not unsafely elevating on top rungs

Access ladder was extended 3 ft but should be secured if in use

|   | $\sim$ | roti | $\mathbf{\alpha}$ | $\sim$ |
|---|--------|------|-------------------|--------|
| v |        | rati | w                 | - 5    |
|   | $\sim$ | ,    |                   |        |