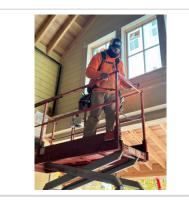

### Shade

| Tools & Equipment                       |              |
|-----------------------------------------|--------------|
| Power Tools                             | Satisfactory |
| Comment                                 |              |
| In good condition                       | -            |
| Hand Tools                              | Satisfactory |
| Powder Actuated Tools                   | N/A          |
| Pneumatic Nailers                       | Satisfactory |
| Mobile Elevated Work Plarforms (MEWP's) | Satisfactory |
| Comment                                 |              |

Guard chain secured

N/A

Powered Industrial Trucks

| Heavy Mobile Equipment (Excavators, Loaders, etc)                 | Satisfactory |
|-------------------------------------------------------------------|--------------|
| Comment                                                           |              |
| Excavator being used safely. Water being sprayed to minimize dust |              |
| Cranes                                                            | N/A          |
| Cylinder Storage                                                  | N/A          |
| Ladders                                                           | Satisfactory |
| Comment                                                           |              |
| Access ladder to roof was secured and extended three ft           |              |